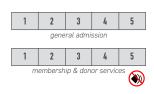

### Admission Screens

Still Images provided (one image across all 10 screens) ..... \$46 Still Images provided (5 images, same each side) ..... \$60 Still Image COSI generated (one image across all 10 screens) ..... \$100 Still Image COSI generated (5 images, same each side) ..... \$140 Still Image COSI generated (10 images) ..... \$260