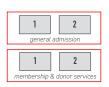

### Admission Screens

Still Images provided (one image across all 10 screens) ..... \$46 Still Images provided (5 images, same each side) ..... \$60 Still Image COSI generated (one image across all 10 screens) ..... \$100 Still Image COSI generated (5 images, same each side) ..... \$140 Still Image COSI generated (10 images) ..... \$260